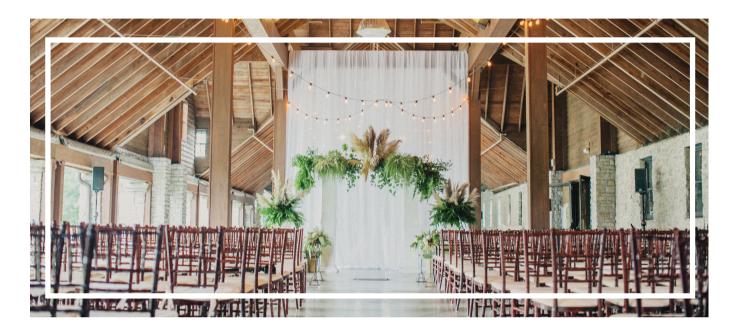

# **EVENT MINIMUM STARTING AT \$70,000**

This price reflects the minimum cost including the deposit, venue rental, food and beverage, 22% service fee and added taxes.

Experience the natural beauty of the Bluegrass in the **Entertainment Center and Keene Barn** with the famous stone facade, lofted ceilings and open space. With two indoor spaces to utilize and one-of-a-kind scenes outside, spread the love and enjoy the spacious design of this facility.