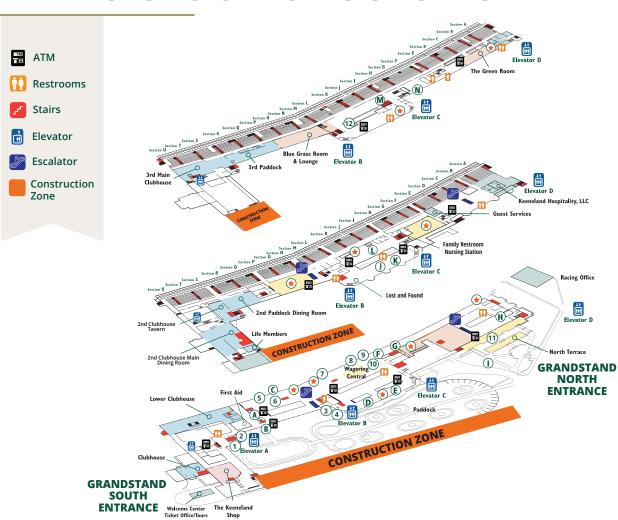

# **BARS & CONCESSIONS**

THIRD **FLOOR** 

2

SECOND FLOOR

#### 1st Floor

- (A) The Starting Gate
- (B) Bread Pudding Cart
- (C) Pretzel Post
- ★ Winner's Circle Bar
- ← Craft Beer
- (D) Keeneland BBQ
- Bourbon Bar
- (E) Paddock Carvery
- (F) Draft & Dogs
- **Equestrian Bar**
- (G) Popcorn
- (H) North Terrace Hot Chicken
- (I) Food Trucks (Friday and Saturday Only)
- Clocker's Corner

#### 1st Floor **Portables**

- 1 Moet Champagne & Mimosa Bar
- (2) Grey Goose Bloody Mary Cart
- (3) Bottom's Up Portable
- (4) Maker's Mark Bourbon Bar
- (5) Margarita Portable
- (6) Draft Beer Trailer
- (7) Beer Portable
- (8) Maker's Mark Bourbon Bar
- (9) Keeneland Portable
- 10 Draft Beer Trailer
- (11) North Terrace Portable

### 2nd Floor

- Mezzanine Bar
- (J) Keeneland Grill
- (K) The Stretch
- (L) The Ice Cream Shoppe
- 16th Pole Bar
- Sports Bar

## **3rd Floor**

- M Draft & Dogs
- Alydar Bar
- (N) Keeneland Nachos
- Finish Line Bar

## 3rd Floor **Portables**

(12) Margaritas

Scan here to view menus for all bars & concessions.

**Patron** Survey