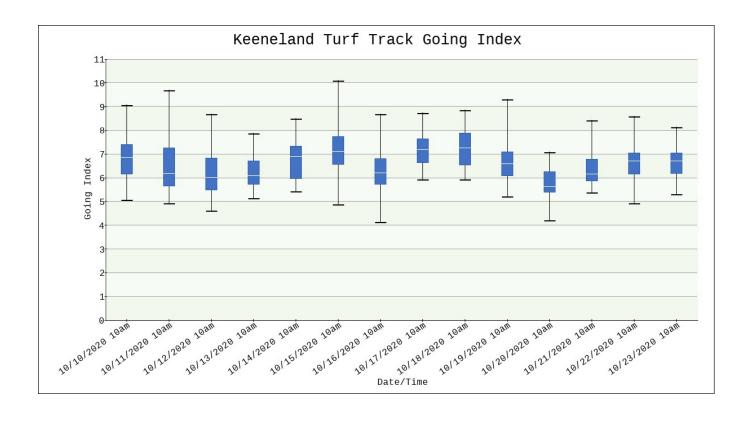

## Keeneland Going Index Report (US)

| KEENELAND.                                                      |                                                                 |  | 7 Day                                                                       | Fored      | cast         |            |            | N            | Nore at Da | rk Sky û   |  |
|-----------------------------------------------------------------|-----------------------------------------------------------------|--|-----------------------------------------------------------------------------|------------|--------------|------------|------------|--------------|------------|------------|--|
|                                                                 |                                                                 |  |                                                                             |            | 70           | Clear      |            |              |            |            |  |
| Current Date:                                                   | 10/23/2020                                                      |  | Clear.<br>Rain starting this evening, continuing until<br>tomorrow morning. |            |              |            |            |              |            |            |  |
| Current Time:                                                   | 12:00 PM                                                        |  | Today                                                                       | Sat        | Sun          | Mon        | Tue        | Wed          | Thu        | Fri        |  |
| Current Weather:                                                | Sunny                                                           |  | 77°<br>59°                                                                  | 65°<br>47° | 59°<br>46°   | 59°<br>49° | 54°<br>46° | 57°<br>45°   |            | 51°<br>32° |  |
|                                                                 | 72 deg F                                                        |  | 39                                                                          | 47         | 40           | 49         | 40         | 43           | 44         | 52         |  |
|                                                                 | 22 deg C                                                        |  |                                                                             |            |              |            |            |              |            |            |  |
| Recent Precipitation: 1.50 inches received on October 20        |                                                                 |  |                                                                             |            |              |            |            |              |            |            |  |
|                                                                 | 0.91 inches received on October 19                              |  |                                                                             |            |              |            |            |              |            |            |  |
| <b>Recent Irrigation:</b>                                       | Track was irrigated on the evening of October 16 for 10 minutes |  |                                                                             |            |              |            |            |              |            |            |  |
| Track was irrigated on the evening of October 15 for 10 minutes |                                                                 |  |                                                                             |            |              |            |            |              |            |            |  |
| Going Index                                                     |                                                                 |  |                                                                             |            | Legend       |            |            |              |            |            |  |
| Avg Index:                                                      | 6.7                                                             |  |                                                                             |            | Going Index  |            |            | Track Rating |            | Color Code |  |
| Avg Penetration:                                                | 7.3                                                             |  |                                                                             |            | 11.0 to 15.0 |            |            | Firm         |            |            |  |
| Avg Shear:                                                      | 5.5                                                             |  |                                                                             |            | 9.0 to       | 10.9       | Goo        | od to I      | Firm       |            |  |
| Track Rating:                                                   | Good to Soft                                                    |  |                                                                             |            | 7.0 to       | 8.9        |            | Good         |            |            |  |
| Avg Soil Moisture:                                              | 38.8%                                                           |  |                                                                             |            | 5.0 to       | 6.9        | Go         | od to :      | Soft       |            |  |
| Temporary rail set at 20'                                       |                                                                 |  |                                                                             |            | 3.0 to       | 4.9        |            | Soft         |            |            |  |
|                                                                 |                                                                 |  |                                                                             |            | 0.0 to       | 2.9        |            | Heavy        | /          |            |  |