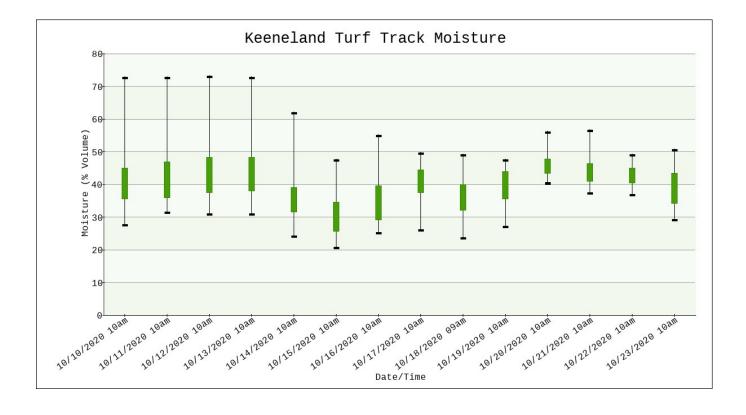

## Keeneland Going Index Report (US)

| KEENELAND.                                                      |                                                                 |  | 7 Day                                                                       | Fored      | cast         |            |            | N            | Nore at Da | rk Sky û   |  |
|-----------------------------------------------------------------|-----------------------------------------------------------------|--|-----------------------------------------------------------------------------|------------|--------------|------------|------------|--------------|------------|------------|--|
|                                                                 |                                                                 |  |                                                                             |            | 70           | Clear      |            |              |            |            |  |
| Current Date:                                                   | 10/23/2020                                                      |  | Clear.<br>Rain starting this evening, continuing until<br>tomorrow morning. |            |              |            |            |              |            |            |  |
| Current Time:                                                   | 12:00 PM                                                        |  | Today                                                                       | Sat        | Sun          | Mon        | Tue        | Wed          | Thu        | Fri        |  |
| Current Weather:                                                | Sunny                                                           |  | 77°<br>59°                                                                  | 65°<br>47° | 59°<br>46°   | 59°<br>49° | 54°<br>46° | 57°<br>45°   |            | 51°<br>32° |  |
|                                                                 | 72 deg F                                                        |  | 39                                                                          | 47         | 40           | 49         | 40         | 43           | 44         | 52         |  |
|                                                                 | 22 deg C                                                        |  |                                                                             |            |              |            |            |              |            |            |  |
| Recent Precipitation: 1.50 inches received on October 20        |                                                                 |  |                                                                             |            |              |            |            |              |            |            |  |
|                                                                 | 0.91 inches received on October 19                              |  |                                                                             |            |              |            |            |              |            |            |  |
| <b>Recent Irrigation:</b>                                       | Track was irrigated on the evening of October 16 for 10 minutes |  |                                                                             |            |              |            |            |              |            |            |  |
| Track was irrigated on the evening of October 15 for 10 minutes |                                                                 |  |                                                                             |            |              |            |            |              |            |            |  |
| Going Index                                                     |                                                                 |  |                                                                             |            | Legend       |            |            |              |            |            |  |
| Avg Index:                                                      | 6.7                                                             |  |                                                                             |            | Going Index  |            |            | Track Rating |            | Color Code |  |
| Avg Penetration:                                                | 7.3                                                             |  |                                                                             |            | 11.0 to 15.0 |            |            | Firm         |            |            |  |
| Avg Shear:                                                      | 5.5                                                             |  |                                                                             |            | 9.0 to       | 10.9       | Goo        | od to I      | Firm       |            |  |
| Track Rating:                                                   | Good to Soft                                                    |  |                                                                             |            | 7.0 to       | 8.9        |            | Good         |            |            |  |
| Avg Soil Moisture:                                              | 38.8%                                                           |  |                                                                             |            | 5.0 to       | 6.9        | Go         | od to :      | Soft       |            |  |
| Temporary rail set at 20'                                       |                                                                 |  |                                                                             |            | 3.0 to       | 4.9        |            | Soft         |            |            |  |
|                                                                 |                                                                 |  |                                                                             |            | 0.0 to       | 2.9        |            | Heavy        | /          |            |  |