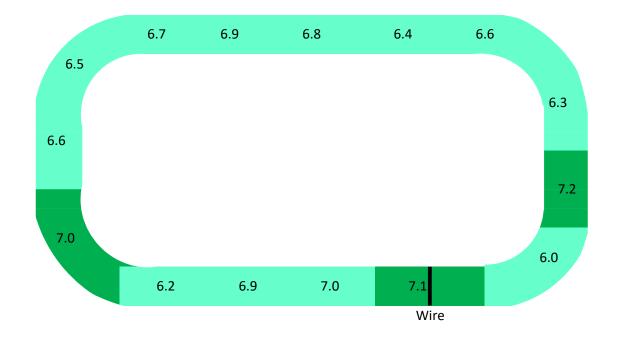

## Keeneland Going Index Report (US)

| KEENELAND.                                                      |                                                                 |  | 7 Day                                                                       | Fored      | cast         |            |            | N            | Nore at Da | rk Sky û   |  |
|-----------------------------------------------------------------|-----------------------------------------------------------------|--|-----------------------------------------------------------------------------|------------|--------------|------------|------------|--------------|------------|------------|--|
|                                                                 |                                                                 |  |                                                                             |            | 70           | Clear      |            |              |            |            |  |
| Current Date:                                                   | 10/23/2020                                                      |  | Clear.<br>Rain starting this evening, continuing until<br>tomorrow morning. |            |              |            |            |              |            |            |  |
| Current Time:                                                   | 12:00 PM                                                        |  | Today                                                                       | Sat        | Sun          | Mon        | Tue        | Wed          | Thu        | Fri        |  |
| Current Weather:                                                | Sunny                                                           |  | 77°<br>59°                                                                  | 65°<br>47° | 59°<br>46°   | 59°<br>49° | 54°<br>46° | 57°<br>45°   |            | 51°<br>32° |  |
|                                                                 | 72 deg F                                                        |  | 39                                                                          | 47         | 40           | 49         | 40         | 43           | 44         | 52         |  |
|                                                                 | 22 deg C                                                        |  |                                                                             |            |              |            |            |              |            |            |  |
| Recent Precipitation: 1.50 inches received on October 20        |                                                                 |  |                                                                             |            |              |            |            |              |            |            |  |
|                                                                 | 0.91 inches received on October 19                              |  |                                                                             |            |              |            |            |              |            |            |  |
| <b>Recent Irrigation:</b>                                       | Track was irrigated on the evening of October 16 for 10 minutes |  |                                                                             |            |              |            |            |              |            |            |  |
| Track was irrigated on the evening of October 15 for 10 minutes |                                                                 |  |                                                                             |            |              |            |            |              |            |            |  |
| Going Index                                                     |                                                                 |  |                                                                             |            | Legend       |            |            |              |            |            |  |
| Avg Index:                                                      | 6.7                                                             |  |                                                                             |            | Going Index  |            |            | Track Rating |            | Color Code |  |
| Avg Penetration:                                                | 7.3                                                             |  |                                                                             |            | 11.0 to 15.0 |            |            | Firm         |            |            |  |
| Avg Shear:                                                      | 5.5                                                             |  |                                                                             |            | 9.0 to       | 10.9       | Goo        | od to I      | Firm       |            |  |
| Track Rating:                                                   | Good to Soft                                                    |  |                                                                             |            | 7.0 to       | 8.9        |            | Good         |            |            |  |
| Avg Soil Moisture:                                              | 38.8%                                                           |  |                                                                             |            | 5.0 to       | 6.9        | Go         | od to :      | Soft       |            |  |
| Temporary rail set at 20'                                       |                                                                 |  |                                                                             |            | 3.0 to       | 4.9        |            | Soft         |            |            |  |
|                                                                 |                                                                 |  |                                                                             |            | 0.0 to       | 2.9        |            | Heavy        | /          |            |  |

Note: This going map uses data which was collected using the "+33%" setting on the GoingStick, which would require 33% firmer ground to achieve the same GoingStick reading as would be obtained in the UK "Flat" setting